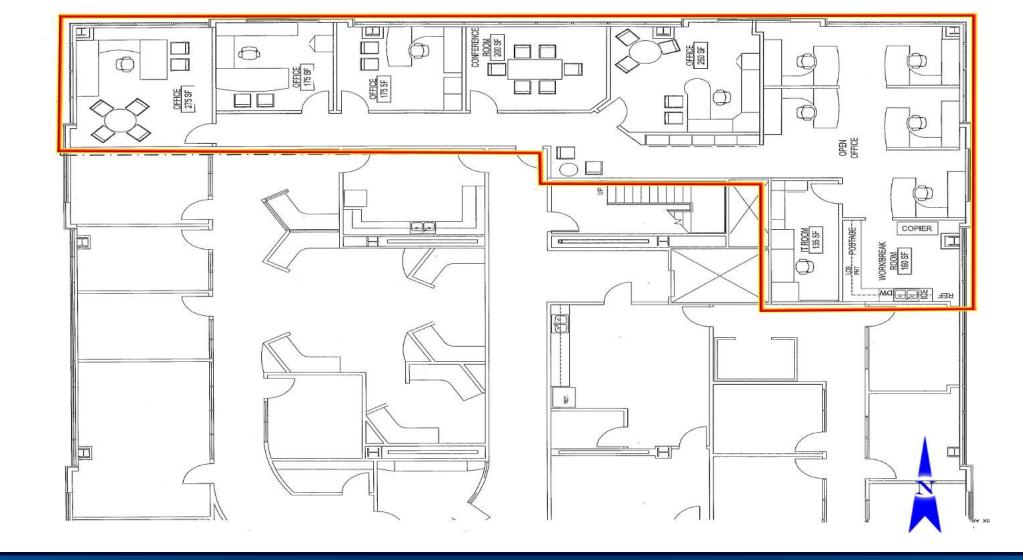

- Available Space Plan 2,900 Square Feet
- Lease Rate \$23.50 Full Service Gross