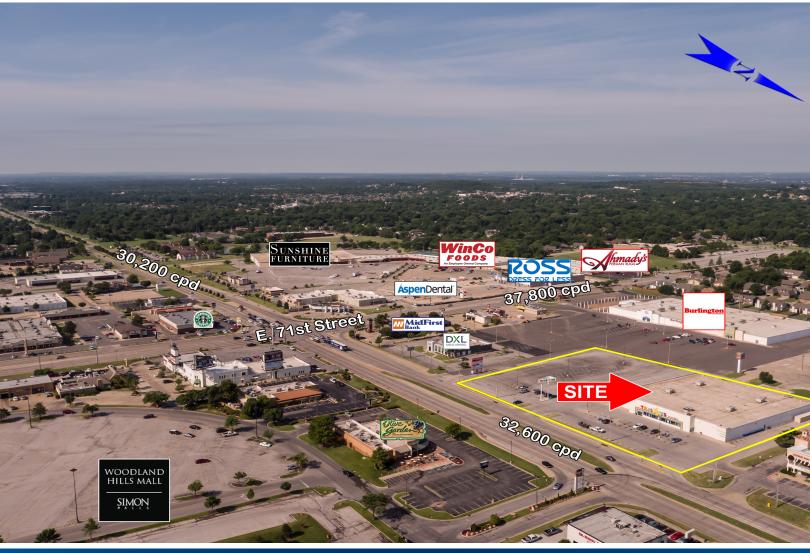

### RETAIL SPACE FOR LEASE

6910 South Memorial Drive - Tulsa, Oklahoma

- · Former Toys "R" Us Toy Store
- · Daytime Traffic Counts 71st St: 37,800 / Memorial Dr: 30,200
- · Daytime Population within (3 miles) Trade Area: 79,402
- · Retail Space Available 43,914 +/- SF
- · \$ 10 psf \$1.50 NNN

# **SOUTH MEMORIAL RETAIL**

FORMER TOYS "R" US STORE