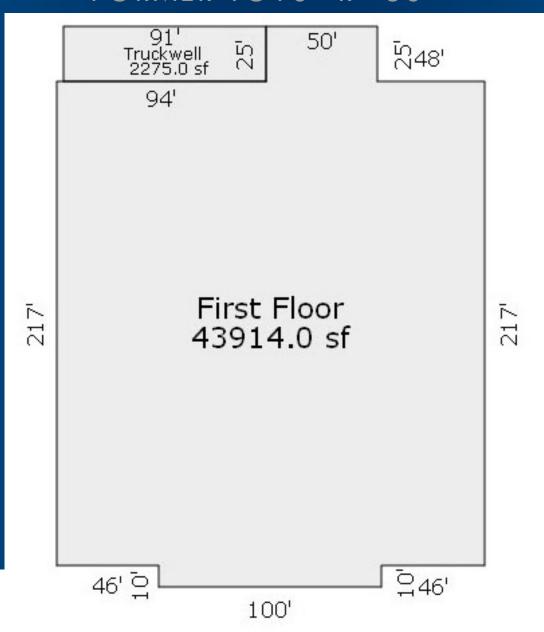

### RETAIL SPACE FOR LEASE

6910 South Memorial Drive - Tulsa, Oklahoma

- · Former Toys "R" Us Toy Store
- · Daytime Traffic Counts 71st St: 37,800 / Memorial Dr: 30,200
- · Daytime Population within (3 miles) Trade Area: 79,402
- · Retail Space Available 43,914 +/- SF
- · \$ 10 psf \$1.50 NNN