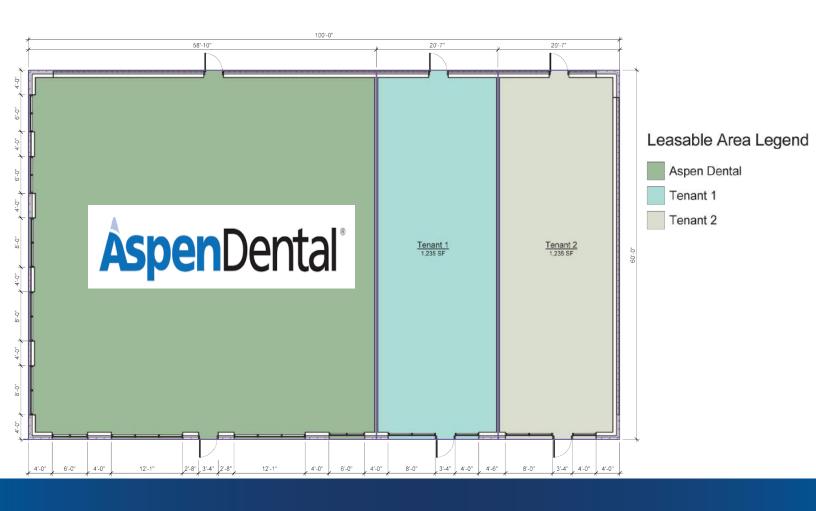

### **ASPEN DENTAL / RETAIL**

1,235 SF AVAILABLE FOR LEASE

\$30.00 PSF

\$ 3.75 PSF NNN

For Information please call:

Brian Paine
Principal, Paine & Associates
918-481-5380 ext.12
brian@paine-associates.com

Matt Mardis
Principal, Paine & Associates
918-481-5380 ext.13
matt@paine-associates.com