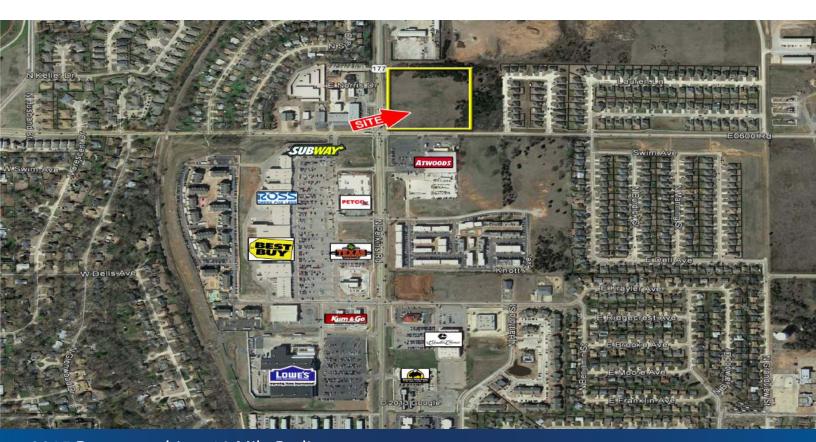

# **ASPEN DENTAL / RETAIL**

#### 1,235 SF RETAIL SPACE AVAILABLE

No. Perkins Street & Lakeview Road



#### FRONT ELEVATION (SOUTH)

- · 1,235 square feet of retail space available
- · Part of vibrant and growing Western Corridor of Stillwater
- · Convenient to both Oklahoma State University and to the affluent sections of Stillwater

For Information please call:

Brian Paine
Principal, Paine & Associates
918-481-5380 ext.12
brian@paine-associates.com

Matt Mardis
Principal, Paine & Associates
918-481-5380 ext.13
matt@paine-associates.com



## **ASPEN DENTAL / RETAIL**

Stillwater, Oklahoma 74074



2015 Demographics: 10 Mile Radius

Population - 61,505

Average HH Income - \$66,906

Median Age - 25.0

#### Area Information:

- · Home to Oklahoma State University 64,868 student enrollment
- · Daytime Population 77,877
- One of Forbes Magazine fastest growing cities with a 6.26% growth rate
- CNN Money Top 100 Best Places to Live
- #6 Best Small City in the Nation by the American Business Journals

For Information please call:

Brian Paine
Principal, Paine & Associates
918-481-5380 ext.12
brian@paine-associates.com

Matt Mardis
Principal, Paine & Associates
918-481-5380 ext.13
matt@paine-associates.com



### **ASPEN DENTAL / RETAIL**



1,235 SF AVAILABLE FOR LEASE

\$30.00 PSF

\$ 3.75 PSF NNN

For Information please call:

Brian Paine
Principal, Paine & Associates
918-481-5380 ext