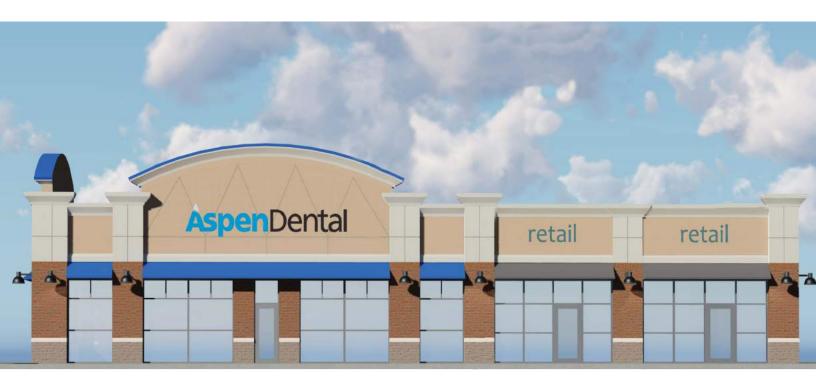

#### FRONT ELEVATION (SOUTH)

- · 1,235 square feet of retail space available
- · Part of vibrant and growing Western Corridor of Stillwater
- · Convenient to both Oklahoma State University and to the affluent sections of Stillwater